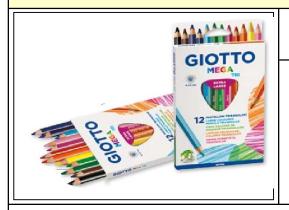

| Lenght                     | 178 mm                                                                                                           |
|----------------------------|------------------------------------------------------------------------------------------------------------------|
| Hexagonal Key              | 9,0 mm                                                                                                           |
| Sharpening cone lenght     | 16 mm                                                                                                            |
| Lead diameter              | 5,5 mm                                                                                                           |
| Available colours          | BLACK, BROWN, EMERALD GREEN, GREEN,<br>YELLOW, ORANGE, RED, MAGENTA, PINK, SKY<br>BLUE, ULTRAMARINE BLUE, VIOLET |
| Вох                        | Hangable cardboard box - 12 pcs                                                                                  |
| Product code               | 220600                                                                                                           |
| Guarantee                  | N.A. Not perishable, stable under normal storage conditions                                                      |
| Law compliance             | EN 71/1, 2, 3: Comply                                                                                            |
| Toxicological informations | None                                                                                                             |