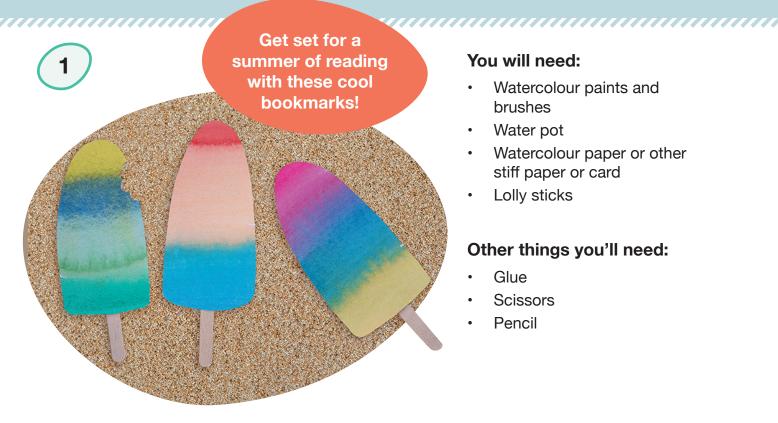

## PAINTED ICE-LOLLY BOOKMARKS

## You will need:

- Watercolour paints and brushes
- Water pot
- Watercolour paper or other stiff paper or card
- Lolly sticks

## Other things you'll need:

- Glue
- Scissors
- Pencil

## How to make it:

- Take the watercolour paper or stiff paper/card sheet you're using. Use a pencil to draw an ice lolly shape. Make the shape approximately 10-15cm in length so that it will easily fit into a book.
- Colour in the shape you've drawn with watercolour paints. Try experimenting with different colours and allow the colours to merge into each other for an interesting effect. Set aside to dry.
- When the paint is dry, cut out the shape.
- Glue a lolly stick to the back of the painted shape and allow to dry. Now your bookmark is ready for a summer of reading!